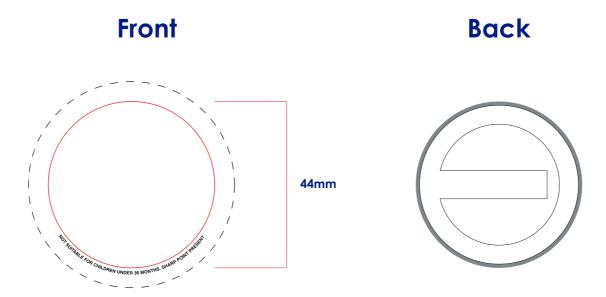

### **Product Colour**

Metal Silver

**Button Badge - Plastic Backing 44mm Diameter** 

**Branding Method: Full Colour Print** 

Please note small texts may fill and become illegible